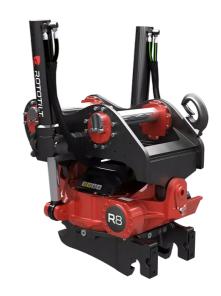

## Technical data

NOTE: The photo shows a general example of the product.

| [MaximumMachineWeight]   | 23000 - 32000 kg   |
|--------------------------|--------------------|
| [MaximumBucketWidth]     | 2000 mm            |
| [MaximumBreakingForce]   | 200 kN             |
| [MaximumBreakingTourque] | 330 kNm            |
| [WeightFrom]             | 760 kg             |
| [TiltAngle]              | 40°                |
| [RotationSpeed]          | 8.0 s at 79 l/min  |
| [WorkingPreassure]       | 25 MPa             |
| [MinHydraulicFlow]       | 134 l/min          |
| [NrOfLubricationPoints]  | 6                  |
| [TurnTorque]             | 11940 Nm at 25 MPa |
| [TiltTorqueA]            | 50900 Nm           |
| [TiltTorqueB]            | 64700 Nm           |

The products in the photos may have additional accessories and features. Technical data and weights may vary depending on the configuration and equipment. We reserve the right to change specifications or designs without prior notice and assume no responsibility for any actual errors that may occur. There may be variations in product programs and equipment standards between the markets. For more information concerning current product specifications, local adaptations and special equipment, please contact your nearest sales office.