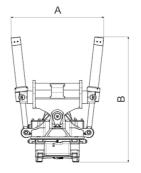

## Measurement specification

| Α,  | Dimension B, Installation<br>height total | C,  | Dimension D, Installation<br>height |
|-----|-------------------------------------------|-----|-------------------------------------|
| 948 | 1284 mm                                   | 920 | 626 mm                              |
| mm  |                                           | mm  |                                     |