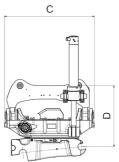

## Measurement specification

| Α,  | Dimension B, Installation<br>height total | C,  | Dimension D, Installation<br>height |
|-----|-------------------------------------------|-----|-------------------------------------|
| 948 | 1284 mm                                   | 920 | 626 mm                              |
| mm  |                                           | mm  |                                     |