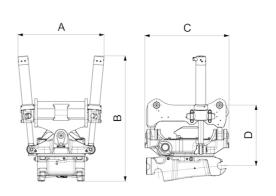

## **Measurement specification**

| A,  | Dimension B, Installation<br>height total | C,  | Dimension D, Installation<br>height |
|-----|-------------------------------------------|-----|-------------------------------------|
| 819 | 1192 mm                                   | 801 | 576 mm                              |
| mm  |                                           | mm  |                                     |