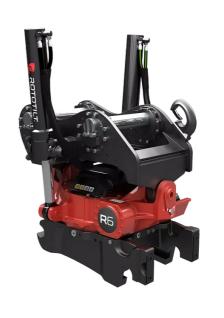

## **Technical data**

NOTE: The photo shows a general example of the product.

| [MaximumMachineWeight]   | 15000 - 24000 kg  |
|--------------------------|-------------------|
| [MaximumBucketWidth]     | 1800 mm           |
| [MaximumBreakingForce]   | 170 kN            |
| [MaximumBreakingTourque] | 255 kNm           |
| [WeightFrom]             | 570 kg            |
| [TiltAngle]              | 40°               |
| [RotationSpeed]          | 7.0 s at 72 l/min |
| [WorkingPreassure]       | 25 MPa            |
| [MinHydraulicFlow]       | 121 l/min         |
| [NrOfLubricationPoints]  | 6                 |
| [TurnTorque]             | 9550 Nm at 25 MPa |
| [TiltTorqueA]            | 44500 Nm          |
| [TiltTorqueB]            | 56600 Nm          |

The products in the photos may have additional accessories and features. Technical data and weights may vary depending on the configuration and equipment. We reserve the right to change specifications or designs without prior notice and assume no responsibility for any actual errors that may occur. There may be variations in product programs and equipment standards between the markets. For more information concerning current product specifications, local adaptations and special equipment, please contact your nearest sales office.