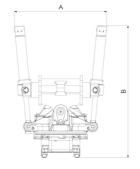

## Measurement specification

| Α,  | Dimension B, Installation<br>height total | C,  | Dimension D, Installation<br>height |
|-----|-------------------------------------------|-----|-------------------------------------|
| 800 | 1150 mm                                   | 800 | 530 mm                              |
| mm  |                                           | mm  |                                     |