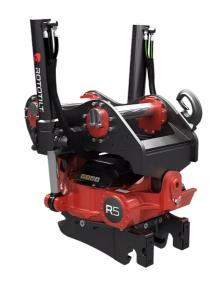

## Technical data

NOTE: The photo shows a general example of the product.

| [MaximumMachineWeight]   | 14000 - 19000 kg  |
|--------------------------|-------------------|
| [MaximumBucketWidth]     | 1700 mm           |
| [MaximumBreakingForce]   | 140 kN            |
| [MaximumBreakingTourque] | 200 kNm           |
| [WeightFrom]             | 520 kg            |
| [TiltAngle]              | 40°               |
| [RotationSpeed]          | 7.0 s at 72 l/min |
| [WorkingPreassure]       | 25 MPa            |
| [MinHydraulicFlow]       | 121 l/min         |
| [NrOfLubricationPoints]  | 6                 |
| [TurnTorque]             | 9550 Nm at 25 MPa |
| [TiltTorqueA]            | 30900 Nm          |
| [TiltTorqueB]            | 45100 Nm          |

The products in the photos may have additional accessories and features. Technical data and weights may vary depending on the configuration and equipment. We reserve the right to change specifications or designs without prior notice and assume no responsibility for any actual errors that may occur. There may be variations in product programs and equipment standards between the markets. For more information concerning current product specifications, local adaptations and special equipment, please contact your nearest sales office.