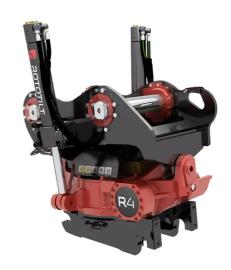

## Technical data

NOTE: The photo shows a general example of the product.

| [MaximumMachineWeight]   | 10000 - 16000 kg  |
|--------------------------|-------------------|
| [MaximumBucketWidth]     | 1600 mm           |
| [MaximumBreakingForce]   | 125 kN            |
| [MaximumBreakingTourque] | 163 kNm           |
| [WeightFrom]             | 380 kg            |
| [TiltAngle]              | 40°               |
| [RotationSpeed]          | 7.0 s at 60 l/min |
| [WorkingPreassure]       | 25 MPa            |
| [MinHydraulicFlow]       | 91 l/min          |
| [NrOfLubricationPoints]  | 6                 |
| [TurnTorque]             | 7640 Nm at 25 MPa |
| [TiltTorqueA]            | 26500 Nm          |
| [TiltTorqueB]            | 38600 Nm          |