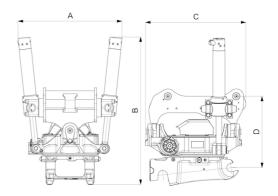

## Measurement specification

| Α,  | Dimension B, Installation<br>height total | C,  | Dimension D, Installation<br>height |
|-----|-------------------------------------------|-----|-------------------------------------|
| 729 | 1037 mm                                   | 705 | 503 mm                              |
| mm  |                                           | mm  |                                     |