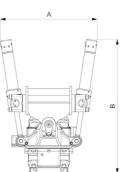

## Measurement specification

| А,  | Dimension B, Installation<br>height total |     | Dimension D,<br>Installation height |
|-----|-------------------------------------------|-----|-------------------------------------|
| 677 | 939 mm                                    | 607 | 467 mm                              |
| mm  |                                           | mm  |                                     |