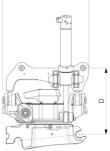

## Measurement specification

| А,  | Dimension B, Installation<br>height total |     | Dimension D,<br>Installation height |
|-----|-------------------------------------------|-----|-------------------------------------|
| 677 | 939 mm                                    | 607 | 467 mm                              |
| mm  |                                           | mm  |                                     |