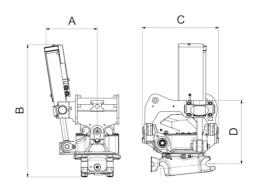

## Measurement specification

| Α,  | Dimension B, Installation height total |     | Dimension D,<br>Installation height |
|-----|----------------------------------------|-----|-------------------------------------|
| 314 | 810 mm                                 | 468 | 389 mm                              |
| mm  |                                        | mm  |                                     |