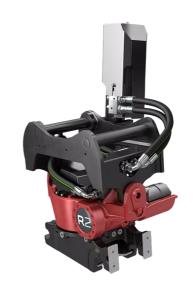

## Technical data

NOTE: The photo shows a general example of the product.

| 3000 - 6500 kg    |
|-------------------|
| 1200 mm           |
| 50 kN             |
| 43 kNm            |
| 175 kg            |
| 40°               |
| 7.0 s at 30 l/min |
| 25 MPa            |
| 42 l/min          |
| 3                 |
| 3900 Nm at 25 MPa |
| 14400 Nm          |
|                   |

The products in the photos may have additional accessories and features. Technical data and weights may vary depending on the configuration and equipment. We reserve the right to change specifications or designs without prior notice and assume no responsibility for any actual errors that may occur. There may be variations in product programs and equipment standards between the markets. For more information concerning current product specifications, local adaptations and special equipment, please contact your nearest sales office.