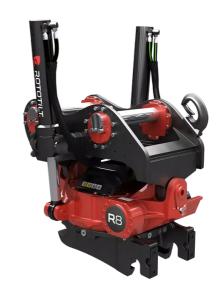

## Technical data

NOTE: The photo shows a general example of the product.

| [MaximumMachineWeight]   | 23000 - 32000 kg   |
|--------------------------|--------------------|
| [MaximumBucketWidth]     | 2000 mm            |
| [MaximumBreakingForce]   | 200 kN             |
| [MaximumBreakingTourque] | 330 kNm            |
| [WeightFrom]             | 760 kg             |
| [TiltAngle]              | 40°                |
| [RotationSpeed]          | 8.0 s at 79 l/min  |
| [WorkingPreassure]       | 25 MPa             |
| [MinHydraulicFlow]       | 134 l/min          |
| [NrOfLubricationPoints]  | 6                  |
| [TurnTorque]             | 11940 Nm at 25 MPa |
| [TiltTorqueA]            | 50900 Nm           |
| [TiltTorqueB]            | 64700 Nm           |

The products in the photos may have additional accessories and features. Technical data and weights may vary depending on the configuration and equipment. We reserve the right to change specifications or designs without prior notice and assume no responsibility for any actual errors that may occur. There may be variations in product programs and equipment standards between the markets. For more information concerning current product specifications, local adaptations and special equipment, please contact your nearest sales office.