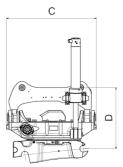

## Measurement specification

| Α,  | Dimension B, Installation<br>height total | C,  | Dimension D, Installation<br>height |
|-----|-------------------------------------------|-----|-------------------------------------|
| 948 | 1284 mm                                   | 920 | 626 mm                              |
| mm  |                                           | mm  |                                     |