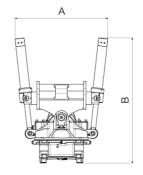

## Measurement specification

| Α,  | Dimension B, Installation<br>height total | C,  | Dimension D, Installation<br>height |
|-----|-------------------------------------------|-----|-------------------------------------|
| 948 | 1284 mm                                   | 920 | 626 mm                              |
| mm  |                                           | mm  |                                     |