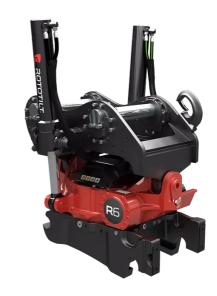

## Technical data

NOTE: The photo shows a general example of the product.

| [MaximumMachineWeight]   | 15000 - 24000 kg  |
|--------------------------|-------------------|
| [MaximumBucketWidth]     | 1800 mm           |
| [MaximumBreakingForce]   | 170 kN            |
| [MaximumBreakingTourque] | 255 kNm           |
| [WeightFrom]             | 570 kg            |
| [TiltAngle]              | 40°               |
| [RotationSpeed]          | 7.0 s at 72 l/min |
| [WorkingPreassure]       | 25 MPa            |
| [MinHydraulicFlow]       | 121 l/min         |
| [NrOfLubricationPoints]  | 6                 |
| [TurnTorque]             | 9550 Nm at 25 MPa |
| [TiltTorqueA]            | 44500 Nm          |
| [TiltTorqueB]            | 56600 Nm          |

The products in the photos may have additional accessories and features. Technical data and weights may vary depending on the configuration and equipment. We reserve the right to change specifications or designs without prior notice and assume no responsibility for any actual errors that may occur. There may be variations in product programs and equipment standards between the markets. For more information concerning current product specifications, local adaptations and special equipment, please contact your nearest sales office.