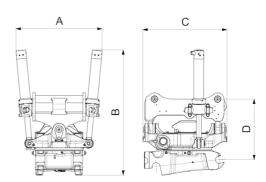

## Measurement specification

| A,  | Dimension B, Installation<br>height total | C,  | Dimension D, Installation<br>height |
|-----|-------------------------------------------|-----|-------------------------------------|
| 819 | 1192 mm                                   | 801 | 576 mm                              |
| mm  |                                           | mm  |                                     |