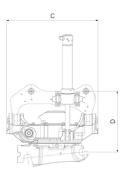

## Measurement specification

| Α,  | Dimension B, Installation<br>height total | C,  | Dimension D, Installation<br>height |
|-----|-------------------------------------------|-----|-------------------------------------|
| 800 | 1150 mm                                   | 800 | 530 mm                              |
| mm  |                                           | mm  |                                     |