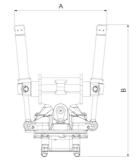

## Measurement specification

| Α,  | Dimension B, Installation<br>height total | C,  | Dimension D, Installation<br>height |
|-----|-------------------------------------------|-----|-------------------------------------|
| 800 | 1150 mm                                   | 800 | 530 mm                              |
| mm  |                                           | mm  |                                     |