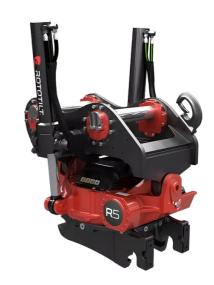

## Technical data

NOTE: The photo shows a general example of the product.

| [MaximumMachineWeight]   | 14000 - 19000 kg  |
|--------------------------|-------------------|
| [MaximumBucketWidth]     | 1700 mm           |
| [MaximumBreakingForce]   | 140 kN            |
| [MaximumBreakingTourque] | 200 kNm           |
| [WeightFrom]             | 520 kg            |
| [TiltAngle]              | 40°               |
| [RotationSpeed]          | 7.0 s at 72 l/min |
| [WorkingPreassure]       | 25 MPa            |
| [MinHydraulicFlow]       | 121 l/min         |
| [NrOfLubricationPoints]  | 6                 |
| [TurnTorque]             | 9550 Nm at 25 MPa |
| [TiltTorqueA]            | 30900 Nm          |
| [TiltTorqueB]            | 45100 Nm          |

The products in the photos may have additional accessories and features. Technical data and weights may vary depending on the configuration and equipment. We reserve the right to change specifications or designs without prior notice and assume no responsibility for any actual errors that may occur. There may be variations in product programs and equipment standards between the markets. For more information concerning current product specifications, local adaptations and special equipment, please contact your nearest sales office.