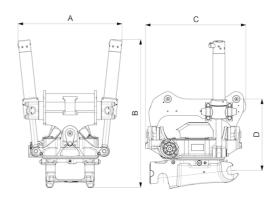

## Measurement specification

| Α,  | Dimension B, Installation height total |     | Dimension D,<br>Installation height |
|-----|----------------------------------------|-----|-------------------------------------|
| 729 | 1037 mm                                | 705 | 503 mm                              |
| mm  |                                        | mm  |                                     |