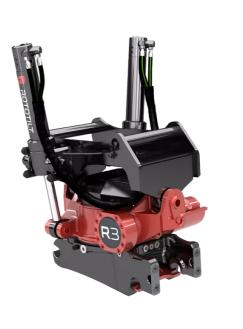

## Technical data

NOTE: The photo shows a general example of the product.

| [MaximumMachineWeight]   | 6000 - 12000 kg   |
|--------------------------|-------------------|
| [MaximumBucketWidth]     | 1500 mm           |
| [MaximumBreakingForce]   | 81 kN             |
| [MaximumBreakingTourque] | 85 kNm            |
| [WeightFrom]             | 300 kg            |
| [TiltAngle]              | 40°               |
| [RotationSpeed]          | 7.0 s at 50 l/min |
| [WorkingPreassure]       | 25 MPa            |
| [MinHydraulicFlow]       | 69 l/min          |
| [NrOfLubricationPoints]  | 6                 |
| [TurnTorque]             | 6100 Nm at 25 MPa |
| [TiltTorqueA]            | 21500 Nm          |
| [TiltTorqueB]            | 26500 Nm          |

The products in the photos may have additional accessories and features. Technical data and weights may vary depending on the configuration and equipment. We reserve the right to change specifications or designs without prior notice and assume no responsibility for any actual errors that may occur. There may be variations in product programs and equipment standards between the markets. For more information concerning current product specifications, local adaptations and special equipment, please contact your nearest sales office.