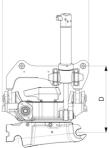

## Measurement specification

| А,  | Dimension B, Installation<br>height total |     | Dimension D,<br>Installation height |
|-----|-------------------------------------------|-----|-------------------------------------|
| 677 | 939 mm                                    | 607 | 467 mm                              |
| mm  |                                           | mm  |                                     |