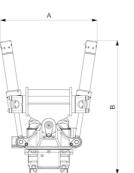

## Measurement specification

| А,  | Dimension B, Installation<br>height total |     | Dimension D,<br>Installation height |
|-----|-------------------------------------------|-----|-------------------------------------|
| 677 | 939 mm                                    | 607 | 467 mm                              |
| mm  |                                           | mm  |                                     |