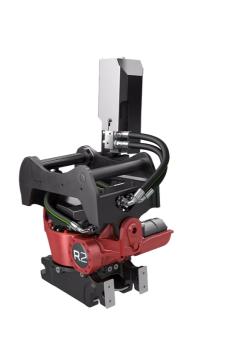

## Technical data

NOTE: The photo shows a general example of the product.

| 3000 - 6500 kg    |
|-------------------|
| 1200 mm           |
| 50 kN             |
| 43 kNm            |
| 175 kg            |
| 40°               |
| 7.0 s at 30 l/min |
| 25 MPa            |
| 42 l/min          |
| 3                 |
| 3900 Nm at 25 MPa |
| 14400 Nm          |
|                   |

The products in the photos may have additional accessories and features. Technical data and weights may vary depending on the configuration and equipment. We reserve the right to change specifications or designs without prior notice and assume no responsibility for any actual errors that may occur. There may be variations in product programs and equipment standards between the markets. For more information concerning current product specifications, local adaptations and special equipment, please contact your nearest sales office.