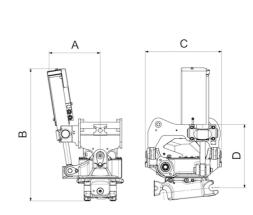

## Measurement specification

| А,  | Dimension B, Installation<br>height total |     | Dimension D,<br>Installation height |
|-----|-------------------------------------------|-----|-------------------------------------|
| 314 | 810 mm                                    | 468 | 389 mm                              |
| mm  |                                           | mm  |                                     |