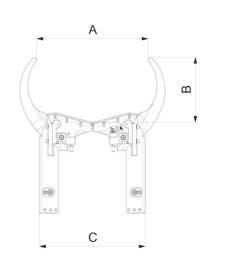

| Dimension A, Grapple width | Dimension B, Gripper<br>Length | Dimension C,<br>Width |
|----------------------------|--------------------------------|-----------------------|
| 400 mm                     | 230 mm                         | 440 mm                |