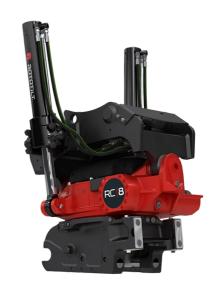

## Technical data

NOTE: The photo shows a general example of the product.

| Machine weight, max                 | 23000 - 32000 kg   |  |
|-------------------------------------|--------------------|--|
| Max bucket width                    | 2000 mm            |  |
| Max breakout force                  | 200 kN             |  |
| Max. breakout torque                | 330 kNm            |  |
| Weight (from)                       | 840 kg             |  |
| Tilt angle (2x)                     | 40°                |  |
| Rotation speed (1 turn in)          | 8.0 s at 129 l/min |  |
| Working pressure                    | 25 MPa             |  |
| Recomended hydraulic flow min       | 134 l/min          |  |
| Recomended hydraulic flow max       | 134 l/min          |  |
| Nr of lubrication points            | 5                  |  |
| Turn torque                         | 12 Nm at 25 MPa    |  |
| Tilt torque double acting cylinders | 64700 Nm           |  |

The products in the photos may have additional accessories and features. Technical data and weights may vary depending on the configuration and equipment. We reserve the right to change specifications or designs without prior notice and assume no responsibility for any actual errors that may occur. There may be variations in product programs and equipment standards between the markets. For more information concerning current product specifications, local adaptations and special equipment, please contact your nearest sales office.