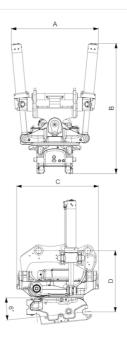

## Measurement specification

| Dimension A,<br>Width | Dimension B,<br>Installation height<br>total | Dimension C,<br>Length | Dimension D,<br>Installation height |
|-----------------------|----------------------------------------------|------------------------|-------------------------------------|
| 950 mm                | 1333 mm                                      | 920 mm                 | 673 mm                              |