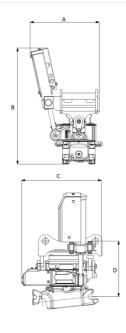

## Measurement specification

| Dimension A, |        | Dimension C, | Dimension D,        |
|--------------|--------|--------------|---------------------|
| Width        |        | Length       | Installation height |
| 416 mm       | 701 mm | 481 mm       | 335 mm              |