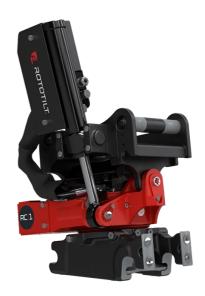

## Technical data

NOTE: The photo shows a general example of the product.

| Machine weight, max           | 1500 - 3500 kg    |  |
|-------------------------------|-------------------|--|
| Max bucket width              | 1000 mm           |  |
| Max breakout force            | 35 kN             |  |
| Max. breakout torque          | 25 kNm            |  |
| Weight (from)                 | 115 kg            |  |
| Tilt angle (2x)               | 40°               |  |
| Rotation speed (1 turn in)    | 7.0 s at 15 l/min |  |
| Working pressure              | 21 MPa            |  |
| Recomended hydraulic flow max | 21 l/min          |  |
| Nr of lubrication points      | 5                 |  |
| Turn torque                   | 1.6 Nm at         |  |

The products in the photos may have additional accessories and features. Technical data and weights may vary depending on the configuration and equipment. We reserve the right to change specifications or designs without prior notice and assume no responsibility for any actual errors that may occur. There may be variations in product programs and equipment standards between the markets. For more information concerning current product specifications, local adaptations and special equipment, please contact your nearest sales office.