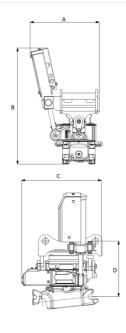

## Measurement specification

| Dimension A,<br>Width | Dimension B,<br>Installation height<br>total | Dimension C,<br>Length | Dimension D,<br>Installation height |
|-----------------------|----------------------------------------------|------------------------|-------------------------------------|
| 416 mm                | 701 mm                                       | 481 mm                 | 335 mm                              |