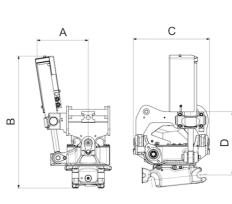

## **Measurement specification**

| Dimension A,<br>Width | Dimension B,<br>Installation height<br>total | Dimension C,<br>Length | Dimension D,<br>Installation height |
|-----------------------|----------------------------------------------|------------------------|-------------------------------------|
| 314 mm                | 810 mm                                       | 468 mm                 | 389 mm                              |