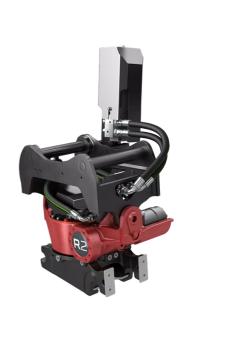

## **Technical data**

NOTE: The photo shows a general example of the product.

| Machine weight, max                 | 3000 - 6500 kg            |  |
|-------------------------------------|---------------------------|--|
| Max bucket width                    | 1200 mm                   |  |
| Max breakout force                  | 50 kN                     |  |
| Max. breakout torque                | 43 kNm                    |  |
| Weight (from)                       | 175 kg                    |  |
| Tilt angle (2x)                     | 40°                       |  |
| Rotation speed (1 turn in)          | 7.0 s at 30 l/min         |  |
| Working pressure                    | 25 MPa                    |  |
| Recomended hydraulic flow min       | 42 l/min                  |  |
| Nr of lubrication points            | 3                         |  |
| Turn torque                         | 3900 Nm at 25 MPa         |  |
| Tilt torque double acting cylinders | acting cylinders 14400 Nm |  |

The products in the photos may have additional accessories and features. Technical data and weights may vary depending on the configuration and equipment. We reserve the right to change specifications or designs without prior notice and assume no responsibility for any actual errors that may occur. There may be variations in product programs and equipment standards between the markets. For more information concerning current product specifications, local adaptations and special equipment, please contact your nearest sales office.