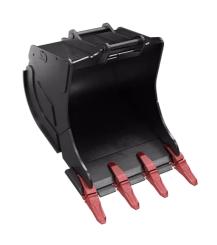

## Technical data

NOTE: The photo shows a general example of the product.

| Item number            | 5409461           |
|------------------------|-------------------|
| Туре                   | Excavation bucket |
| Weight                 | 615 lb            |
| Volume                 | 350 I             |
| Width                  | 28 in             |
| Minimum machine weight | 13230 lb          |
| Machine weight         | 22045 lb          |