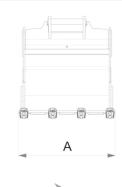

## **Dimensions**

| Dimension A, Width | Dimension B, Radius |
|--------------------|---------------------|
| 27,56 in           | 48,82 in            |

The products in the photos may have additional accessories and features. Technical data and weights may vary depending on the configuration and equipment. We reserve the right to change specifications or designs without prior notice and assume no responsibility for any actual errors that may occur. There may be variations in product programs and equipment standards between the markets. For more information concerning current product specifications, local adaptations and special equipment, please contact your nearest sales office.