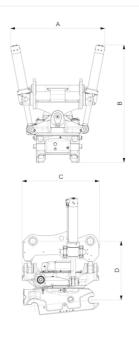

## Dimensions

| Dimension<br>A, Width | Dimension B,<br>Installation height<br>total | Dimension C,<br>Length | Dimension D,<br>Installation<br>height |
|-----------------------|----------------------------------------------|------------------------|----------------------------------------|
| 38,82 in              | 48,39 in                                     | 31,81 in               | 24,25 in                               |