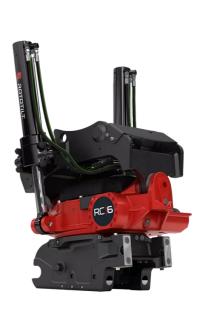

## Technical data

NOTE: The photo shows a general example of the product.

| Machine weight, max                            | 33070 - 52910 lb       |  |
|------------------------------------------------|------------------------|--|
| Max bucket width                               | 71 in                  |  |
| Max breakout force                             | 38220 lbf              |  |
| Max breakout torque                            | 188080 ft.lb           |  |
| Weight (from)                                  | 1598 lb                |  |
| Tilt angle (2x)                                | 40°                    |  |
| Rotation speed (1 rotation per)                | 7.0 s at 19 gpm        |  |
| Working pressure                               | 3626 psi               |  |
| Min hydraulic flow                             | 31.96 gpm              |  |
| Turning torque                                 | 7044 ft.lb at 3626 psi |  |
| Tilt torque double acting cylinders41745 ft.lb |                        |  |

The products in the photos may have additional accessories and features. Technical data and weights may vary depending on the configuration and equipment. We reserve the right to change specifications or designs without prior notice and assume no responsibility for any actual errors that may occur. There may be variations in product programs and equipment standards between the markets. For more information concerning current product specifications, local adaptations and special equipment, please contact your nearest sales office.