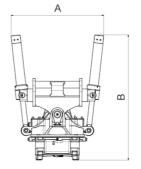

## **Dimensions**

| Dimension A,<br>Width | Dimension B,<br>Installation height<br>total |          | Dimension D,<br>Installation height |
|-----------------------|----------------------------------------------|----------|-------------------------------------|
| 37,32 in              | 50,55 in                                     | 36,22 in | 24,65 in                            |