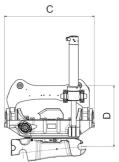

## **Dimensions**

| Dimension A,<br>Width | Dimension B,<br>Installation height<br>total |          | Dimension D,<br>Installation height |
|-----------------------|----------------------------------------------|----------|-------------------------------------|
| 37,32 in              | 50,55 in                                     | 36,22 in | 24,65 in                            |