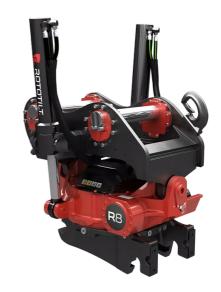

## Technical data

NOTE: The photo shows a general example of the product.

| Machine weight, max                 | 50705 - 70550 lb       |  |
|-------------------------------------|------------------------|--|
| Max bucket width                    | 79 in                  |  |
| Max breakout force                  | 44960 lbf              |  |
| Max breakout torque                 | 243395 ft.lb           |  |
| Weight (from)                       | 1676 lb                |  |
| Tilt angle (2x)                     | 40°                    |  |
| Rotation speed (1 rotation per)     | 8.0 s at 21 gpm        |  |
| Working pressure                    | 3626 psi               |  |
| Min hydraulic flow                  | 35.4 gpm               |  |
| Number of lubrication points        | 6                      |  |
| Turning torque                      | 8806 ft.lb at 3626 psi |  |
| Tilt torque singe-acting cylinders  | 37540 ft.lb            |  |
| Tilt torque double acting cylinders | 47720 ft.lb            |  |

The products in the photos may have additional accessories and features. Technical data and weights may vary depending on the configuration and equipment. We reserve the right to change specifications or designs without prior notice and assume no responsibility for any actual errors that may occur. There may be variations in product programs and equipment standards between the markets. For more information concerning current product specifications, local adaptations and special equipment, please contact your nearest sales office.