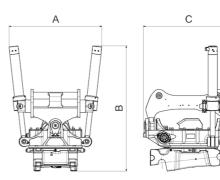

## Dimensions

| Dimension A,<br>Width | Dimension B,<br>Installation height<br>total | Dimension C,<br>Length | Dimension D,<br>Installation height |
|-----------------------|----------------------------------------------|------------------------|-------------------------------------|
| 37,32 in              | 50,55 in                                     | 36,22 in               | 24,65 in                            |