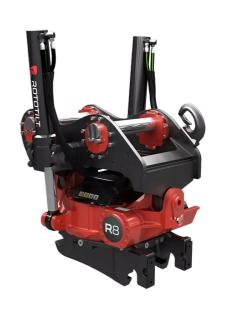

## **Technical data**

NOTE: The photo shows a general example of the product.

| Machine weight, max                 | 50705 - 70550 lb       |  |
|-------------------------------------|------------------------|--|
| Max bucket width                    | 79 in                  |  |
| Max breakout force                  | 44960 lbf              |  |
| Max breakout torque                 | 243395 ft.lb           |  |
| Weight (from)                       | 1676 lb                |  |
| Tilt angle (2x)                     | 40°                    |  |
| Rotation speed (1 rotation per)     | 8.0 s at 21 gpm        |  |
| Working pressure                    | 3626 psi               |  |
| Min hydraulic flow                  | 35.4 gpm               |  |
| Number of lubrication points        | 6                      |  |
| Turning torque                      | 8806 ft.lb at 3626 psi |  |
| Tilt torque singe-acting cylinders  | 37540 ft.lb            |  |
| Tilt torque double acting cylinders | 47720 ft.lb            |  |

The products in the photos may have additional accessories and features. Technical data and weights may vary depending on the configuration and equipment. We reserve the right to change specifications or designs without prior notice and assume no responsibility for any actual errors that may occur. There may be variations in product programs and equipment standards between the markets. For more information concerning current product specifications, local adaptations and special equipment, please contact your nearest sales office.