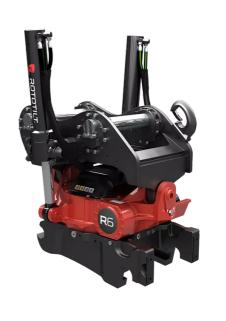

## **Technical data**

NOTE: The photo shows a general example of the product.

| Machine weight, max                 | 33070 - 52910 lb       |  |
|-------------------------------------|------------------------|--|
| Max bucket width                    | 71 in                  |  |
| Max breakout force                  | 38220 lbf              |  |
| Max breakout torque                 | 188080 ft.lb           |  |
| Weight (from)                       | 1257 lb                |  |
| Tilt angle (2x)                     | 40°                    |  |
| Rotation speed (1 rotation per)     | 7.0 s at 19 gpm        |  |
| Working pressure                    | 3626 psi               |  |
| Min hydraulic flow                  | 31.96 gpm              |  |
| Number of lubrication points        | 6                      |  |
| Turning torque                      | 7044 ft.lb at 3626 psi |  |
| Tilt torque singe-acting cylinders  | 32820 ft.lb            |  |
| Tilt torque double acting cylinders | 41745 ft.lb            |  |

The products in the photos may have additional accessories and features. Technical data and weights may vary depending on the configuration and equipment. We reserve the right to change specifications or designs without prior notice and assume no responsibility for any actual errors that may occur. There may be variations in product programs and equipment standards between the markets. For more information concerning current product specifications, local adaptations and special equipment, please contact your nearest sales office.