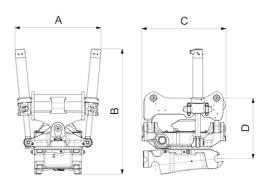

## Dimensions

| Dimension A,<br>Width | Dimension B,<br>Installation height<br>total | Dimension C,<br>Length | Dimension D,<br>Installation height |
|-----------------------|----------------------------------------------|------------------------|-------------------------------------|
| 32,24 in              | 46,93 in                                     | 31,54 in               | 22,68 in                            |