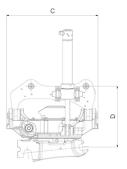

## **Dimensions**

| Dimension A,<br>Width | Dimension B,<br>Installation height<br>total | Dimension C,<br>Length | Dimension D,<br>Installation height |
|-----------------------|----------------------------------------------|------------------------|-------------------------------------|
| 31,5 in               | 45,28 in                                     | 31,5 in                | 20,87 in                            |