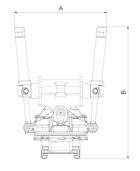

## **Dimensions**

| Dimension A,<br>Width | Dimension B,<br>Installation height<br>total | Dimension C,<br>Length | Dimension D,<br>Installation height |
|-----------------------|----------------------------------------------|------------------------|-------------------------------------|
| 31,5 in               | 45,28 in                                     | 31,5 in                | 20,87 in                            |