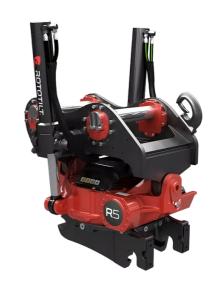

## Technical data

NOTE: The photo shows a general example of the product.

| Machine weight, max                 | 30865 - 41890 lb       |  |
|-------------------------------------|------------------------|--|
| Max bucket width                    | 67 in                  |  |
| Max breakout force                  | 31475 lbf              |  |
| Max breakout torque                 | 147510 ft.lb           |  |
| Weight (from)                       | 1146 lb                |  |
| Tilt angle (2x)                     | 40°                    |  |
| Rotation speed (1 rotation per)     | 7.0 s at 19 gpm        |  |
| Working pressure                    | 3626 psi               |  |
| Min hydraulic flow                  | 31.96 gpm              |  |
| Number of lubrication points        | 6                      |  |
| Turning torque                      | 7044 ft.lb at 3626 psi |  |
| Tilt torque singe-acting cylinders  | 22790 ft.lb            |  |
| Tilt torque double acting cylinders | 33265 ft.lb            |  |