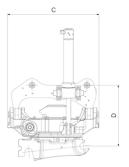

## **Dimensions**

| Dimension A,<br>Width | Dimension B,<br>Installation height<br>total | Dimension C,<br>Length | Dimension D,<br>Installation height |
|-----------------------|----------------------------------------------|------------------------|-------------------------------------|
| 31,5 in               | 45,28 in                                     | 31,5 in                | 20,87 in                            |