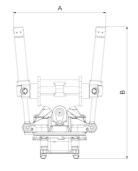

## **Dimensions**

| Dimension A,<br>Width | Dimension B,<br>Installation height<br>total | Dimension C,<br>Length | Dimension D,<br>Installation height |
|-----------------------|----------------------------------------------|------------------------|-------------------------------------|
| 31,5 in               | 45,28 in                                     | 31,5 in                | 20,87 in                            |