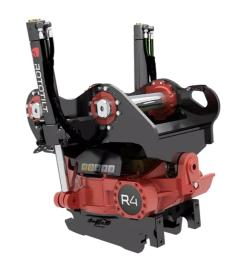

## Technical data

NOTE: The photo shows a general example of the product.

| Machine weight, max                 | 22045 - 35275 lb       |  |
|-------------------------------------|------------------------|--|
| Max bucket width                    | 63 in                  |  |
| Max breakout force                  | 28100 lbf              |  |
| Max breakout torque                 | 120225 ft.lb           |  |
| Weight (from)                       | 838 lb                 |  |
| Tilt angle (2x)                     | 40°                    |  |
| Rotation speed (1 rotation per)     | 7.0 s at 16 gpm        |  |
| Working pressure                    | 3626 psi               |  |
| Min hydraulic flow                  | 24.04 gpm              |  |
| Number of lubrication points        | 6                      |  |
| Turning torque                      | 5635 ft.lb at 3626 psi |  |
| Tilt torque singe-acting cylinders  | 19545 ft.lb            |  |
| Tilt torque double acting cylinders | 28470 ft.lb            |  |

The products in the photos may have additional accessories and features. Technical data and weights may vary depending on the configuration and equipment. We reserve the right to change specifications or designs without prior notice and assume no responsibility for any actual errors that may occur. There may be variations in product programs and equipment standards between the markets. For more information concerning current product specifications, local adaptations and special equipment, please contact your nearest sales office.