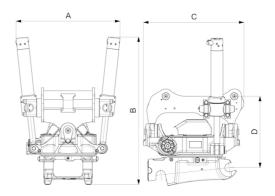

## **Dimensions**

| Dimension A,<br>Width | Dimension B,<br>Installation height<br>total | Dimension C,<br>Length | Dimension D,<br>Installation height |
|-----------------------|----------------------------------------------|------------------------|-------------------------------------|
| 28,7 in               | 40,83 in                                     | 27,76 in               | 19,8 in                             |