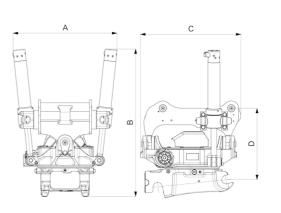

## Dimensions

| Dimension A,<br>Width | Dimension B,<br>Installation height<br>total | Dimension C,<br>Length | Dimension D,<br>Installation height |
|-----------------------|----------------------------------------------|------------------------|-------------------------------------|
| 28,7 in               | 40,83 in                                     | 27,76 in               | 19,8 in                             |