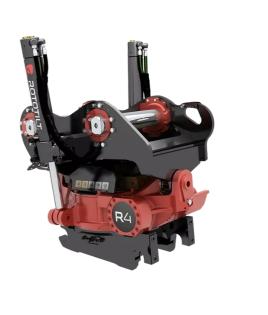

## **Technical data**

NOTE: The photo shows a general example of the product.

| Machine weight, max                 | 22045 - 35275 lb       |  |
|-------------------------------------|------------------------|--|
| Max bucket width                    | 63 in                  |  |
| Max breakout force                  | 28100 lbf              |  |
| Max breakout torque                 | 120225 ft.lb           |  |
| Weight (from)                       | 838 lb                 |  |
| Tilt angle (2x)                     | 40°                    |  |
| Rotation speed (1 rotation per)     | 7.0 s at 16 gpm        |  |
| Working pressure                    | 3626 psi               |  |
| Min hydraulic flow                  | 24.04 gpm              |  |
| Number of lubrication points        | 6                      |  |
| Turning torque                      | 5635 ft.lb at 3626 psi |  |
| Tilt torque singe-acting cylinders  | 19545 ft.lb            |  |
| Tilt torque double acting cylinders | 28470 ft.lb            |  |