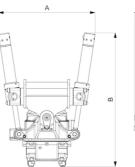

## Dimensions

|          | Dimension B,<br>Installation height<br>total | Dimension C,<br>Length | Dimension D,<br>Installation height |
|----------|----------------------------------------------|------------------------|-------------------------------------|
| 26,65 in | 36,97 in                                     | 23,9 in                | 18,39 in                            |