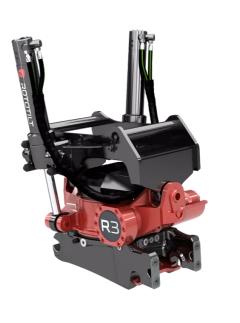

## Technical data

NOTE: The photo shows a general example of the product.

| Machine weight, max                 | 13230 - 26455 lb       |  |
|-------------------------------------|------------------------|--|
| Max bucket width                    | 59 in                  |  |
| Max breakout force                  | 18210 lbf              |  |
| Max breakout torque                 | 62695 ft.lb            |  |
| Weight (from)                       | 661 lb                 |  |
| Tilt angle (2x)                     | 40°                    |  |
| Rotation speed (1 rotation per)     | 7.0 s at 13 gpm        |  |
| Working pressure                    | 3626 psi               |  |
| Min hydraulic flow                  | 18.23 gpm              |  |
| Number of lubrication points        | 6                      |  |
| Turning torque                      | 4499 ft.lb at 3626 psi |  |
| Tilt torque singe-acting cylinders  | 15860 ft.lb            |  |
| Tilt torque double acting cylinders | 19545 ft.lb            |  |

The products in the photos may have additional accessories and features. Technical data and weights may vary depending on the configuration and equipment. We reserve the right to change specifications or designs without prior notice and assume no responsibility for any actual errors that may occur. There may be variations in product programs and equipment standards between the markets. For more information concerning current product specifications, local adaptations and special equipment, please contact your nearest sales office.