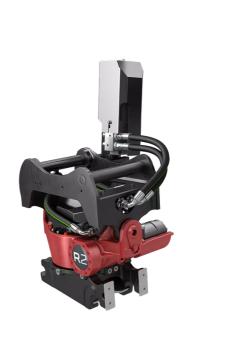

## Technical data

NOTE: The photo shows a general example of the product.

| Machine weight, max                 | 6614 - 14330 lb        |  |
|-------------------------------------|------------------------|--|
| Max bucket width                    | 47 in                  |  |
| Max breakout force                  | 11240 lbf              |  |
| Max breakout torque                 | 31715 ft.lb            |  |
| Weight (from)                       | 386 lb                 |  |
| Tilt angle (2x)                     | 40°                    |  |
| Rotation speed (1 rotation per)     | 7.0 s at 7.9 gpm       |  |
| Working pressure                    | 3626 psi               |  |
| Min hydraulic flow                  | 11.1 gpm               |  |
| Number of lubrication points        | 3                      |  |
| Turning torque                      | 2876 ft.lb at 3626 psi |  |
| Tilt torque double acting cylinders | 10620 ft.lb            |  |
|                                     |                        |  |

The products in the photos may have additional accessories and features. Technical data and weights may vary depending on the configuration and equipment. We reserve the right to change specifications or designs without prior notice and assume no responsibility for any actual errors that may occur. There may be variations in product programs and equipment standards between the markets. For more information concerning current product specifications, local adaptations and special equipment, please contact your nearest sales office.