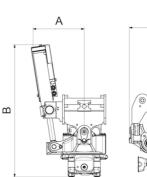

## Dimensions

|          | Dimension B,<br>Installation height<br>total | Dimension C,<br>Length | Dimension D,<br>Installation<br>height |
|----------|----------------------------------------------|------------------------|----------------------------------------|
| 12,36 in | 31,89 in                                     | 18,43 in               | 15,31 in                               |