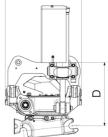

## Dimensions

|          | Dimension B,<br>Installation height<br>total | Dimension C,<br>Length | Dimension D,<br>Installation<br>height |
|----------|----------------------------------------------|------------------------|----------------------------------------|
| 12,36 in | 31,89 in                                     | 18,43 in               | 15,31 in                               |