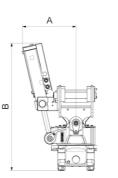

## Dimensions

| Dimension<br>A, Width | Dimension B,<br>Installation height<br>total |          | Dimension D,<br>Installation<br>height |
|-----------------------|----------------------------------------------|----------|----------------------------------------|
| 11,42 in              | 45,28 in                                     | 17,95 in | 13,11 in                               |