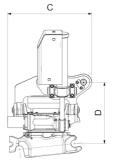

## Dimensions

| Dimension<br>A, Width | Dimension B,<br>Installation height<br>total |          | Dimension D,<br>Installation<br>height |
|-----------------------|----------------------------------------------|----------|----------------------------------------|
| 11,42 in              | 45,28 in                                     | 17,95 in | 13,11 in                               |