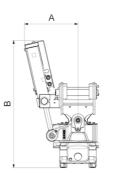

## Dimensions

| - 1 | Dimension A,<br>Width | Dimension B,<br>Installation height<br>total | Dimension C,<br>Length | Dimension D,<br>Installation height |
|-----|-----------------------|----------------------------------------------|------------------------|-------------------------------------|
|     | 11,42 in              | 45,28 in                                     | 17,95 in               | 13,11 in                            |