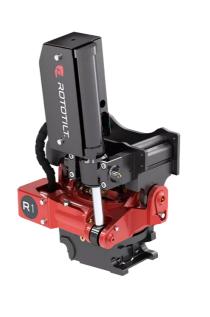

## **Technical data**

NOTE: The photo shows a general example of the product.

| Machine weight, max                 | 3307 - 7716 lb         |  |  |
|-------------------------------------|------------------------|--|--|
| Max bucket width                    | 39 in                  |  |  |
| Max breakout force                  | 7868 lbf               |  |  |
| Max breakout torque                 | 18440 ft.lb            |  |  |
| Weight (from)                       | 198 lb                 |  |  |
| Tilt angle (2x)                     | 40°                    |  |  |
| Rotation speed (1 rotation per)     | 7.0 s at 4.0 gpm       |  |  |
| Working pressure                    | 3046 psi               |  |  |
| Min hydraulic flow                  | 5.55 gpm               |  |  |
| Number of lubrication points        | 5                      |  |  |
| Turning torque                      | 1217 ft.lb at 3046 psi |  |  |
| Tilt torque double acting cylinders | 4278 ft.lb             |  |  |

The products in the photos may have additional accessories and features. Technical data and weights may vary depending on the configuration and equipment. We reserve the right to change specifications or designs without prior notice and assume no responsibility for any actual errors that may occur. There may be variations in product programs and equipment standards between the markets. For more information concerning current product specifications, local adaptations and special equipment, please contact your nearest sales office.