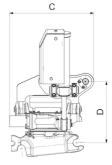

## Dimensions

| - 1 | Dimension A,<br>Width | Dimension B,<br>Installation height<br>total | Dimension C,<br>Length | Dimension D,<br>Installation height |
|-----|-----------------------|----------------------------------------------|------------------------|-------------------------------------|
|     | 11,42 in              | 45,28 in                                     | 17,95 in               | 13,11 in                            |