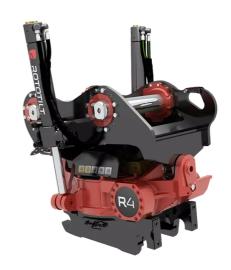

## Technical data

NOTE: The photo shows a general example of the product.

| Machine weight, max                 | 10000 - 16000 kg  |  |
|-------------------------------------|-------------------|--|
| Max bucket width                    | 1600 mm           |  |
| Max breakout force                  | 125 kN            |  |
| Max. breakout torque                | 163 kNm           |  |
| Weight (from)                       | 380 kg            |  |
| Tilt angle (2x)                     | 40°               |  |
| Rotation speed (1 turn in)          | 7.0 s at 60 l/min |  |
| Working pressure                    | 25 MPa            |  |
| Recomended hydraulic flow min       | 91 l/min          |  |
| Nr of lubrication points            | 6                 |  |
| Turn torque                         | 7640 Nm at 25 MPa |  |
| Tilt torque singe-acting cylinders  | 26500 Nm          |  |
| Tilt torque double acting cylinders | 38600 Nm          |  |

The products in the photos may have additional accessories and features. Technical data and weights may vary depending on the configuration and equipment. We reserve the right to change specifications or designs without prior notice and assume no responsibility for any actual errors that may occur. There may be variations in product programs and equipment standards between the markets. For more information concerning current product specifications, local adaptations and special equipment, please contact your nearest sales office.