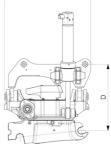

## **Measurement specification**

| Dimension A,<br>Width | Dimension B,<br>Installation height<br>total | Dimension C,<br>Length | Dimension D,<br>Installation height |
|-----------------------|----------------------------------------------|------------------------|-------------------------------------|
| 677 mm                | 939 mm                                       | 607 mm                 | 467 mm                              |