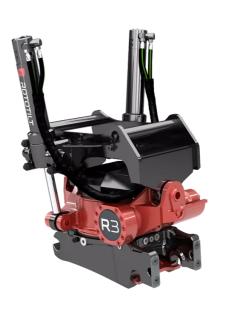

## **Technical data**

NOTE: The photo shows a general example of the product.

| Machine weight, max                 | 6000 - 12000 kg   |  |
|-------------------------------------|-------------------|--|
| Max bucket width                    | 1500 mm           |  |
| Max breakout force                  | 81 kN             |  |
| Max. breakout torque                | 85 kNm            |  |
| Weight (from)                       | 300 kg            |  |
| Tilt angle (2x)                     | 40°               |  |
| Rotation speed (1 turn in)          | 7.0 s at 50 l/min |  |
| Working pressure                    | 25 MPa            |  |
| Recomended hydraulic flow min       | 69 l/min          |  |
| Nr of lubrication points            | 6                 |  |
| Turn torque                         | 6100 Nm at 25 MPa |  |
| Tilt torque singe-acting cylinders  | 21500 Nm          |  |
| Tilt torque double acting cylinders | 26500 Nm          |  |

The products in the photos may have additional accessories and features. Technical data and weights may vary depending on the configuration and equipment. We reserve the right to change specifications or designs without prior notice and assume no responsibility for any actual errors that may occur. There may be variations in product programs and equipment standards between the markets. For more information concerning current product specifications, local adaptations and special equipment, please contact your nearest sales office.