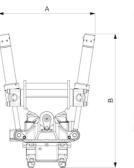

## **Measurement specification**

| Dimension A,<br>Width | Dimension B,<br>Installation height<br>total | Dimension C,<br>Length | Dimension D,<br>Installation height |
|-----------------------|----------------------------------------------|------------------------|-------------------------------------|
| 677 mm                | 939 mm                                       | 607 mm                 | 467 mm                              |