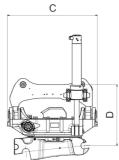

## Measurement specification

| Dimension A,<br>Width | Dimension B,<br>Installation height<br>total | Dimension C,<br>Length | Dimension D,<br>Installation height |
|-----------------------|----------------------------------------------|------------------------|-------------------------------------|
| 948 mm                | 1284 mm                                      | 920 mm                 | 626 mm                              |