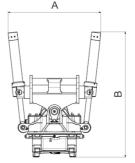

## Measurement specification

| Dimension A,<br>Width | Dimension B,<br>Installation height<br>total | Dimension C,<br>Length | Dimension D,<br>Installation height |
|-----------------------|----------------------------------------------|------------------------|-------------------------------------|
| 948 mm                | 1284 mm                                      | 920 mm                 | 626 mm                              |