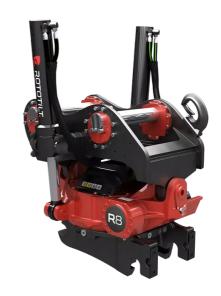

## Technical data

NOTE: The photo shows a general example of the product.

| [MaximumMachineWeight]   | 23000 - 32000 kg   |  |
|--------------------------|--------------------|--|
| [MaximumBucketWidth]     | 2000 mm            |  |
| [MaximumBreakingForce]   | 200 kN             |  |
| [MaximumBreakingTourque] | 330 kNm            |  |
| [WeightFrom]             | 760 kg             |  |
| [TiltAngle]              | 40°                |  |
| [RotationSpeed]          | 8.0 s at 79 l/min  |  |
| [WorkingPreassure]       | 25 MPa             |  |
| [MinHydraulicFlow]       | 134 l/min          |  |
| [NrOfLubricationPoints]  | 6                  |  |
| [TurnTorque]             | 11940 Nm at 25 MPa |  |
| [TiltTorqueA]            | 50900 Nm           |  |
| [TiltTorqueB]            | 64700 Nm           |  |

The products in the photos may have additional accessories and features. Technical data and weights may vary depending on the configuration and equipment. We reserve the right to change specifications or designs without prior notice and assume no responsibility for any actual errors that may occur. There may be variations in product programs and equipment standards between the markets. For more information concerning current product specifications, local adaptations and special equipment, please contact your nearest sales office.