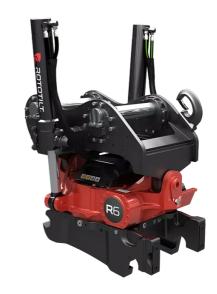

## Technical data

NOTE: The photo shows a general example of the product.

| [MaximumMachineWeight]   | 15000 - 24000 kg  |  |
|--------------------------|-------------------|--|
| [MaximumBucketWidth]     | 1800 mm           |  |
| [MaximumBreakingForce]   | 170 kN            |  |
| [MaximumBreakingTourque] | 255 kNm           |  |
| [WeightFrom]             | 570 kg            |  |
| [TiltAngle]              | 40°               |  |
| [RotationSpeed]          | 7.0 s at 72 l/min |  |
| [WorkingPreassure]       | 25 MPa            |  |
| [MinHydraulicFlow]       | 121 l/min         |  |
| [NrOfLubricationPoints]  | 6                 |  |
| [TurnTorque]             | 9550 Nm at 25 MPa |  |
| [TiltTorqueA]            | 44500 Nm          |  |
| [TiltTorqueB]            | 56600 Nm          |  |

The products in the photos may have additional accessories and features. Technical data and weights may vary depending on the configuration and equipment. We reserve the right to change specifications or designs without prior notice and assume no responsibility for any actual errors that may occur. There may be variations in product programs and equipment standards between the markets. For more information concerning current product specifications, local adaptations and special equipment, please contact your nearest sales office.