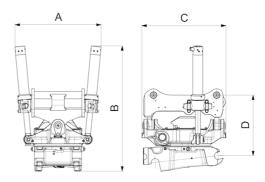

## Measurement specification

| Dimension A,<br>Width | Dimension B,<br>Installation height<br>total | Dimension C,<br>Length | Dimension D,<br>Installation height |
|-----------------------|----------------------------------------------|------------------------|-------------------------------------|
| 819 mm                | 1192 mm                                      | 801 mm                 | 576 mm                              |