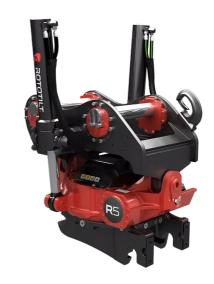

## Technical data

NOTE: The photo shows a general example of the product.

| [MaximumMachineWeight]   | 14000 - 19000 kg  |  |
|--------------------------|-------------------|--|
| [MaximumBucketWidth]     | 1700 mm           |  |
| [MaximumBreakingForce]   | 140 kN            |  |
| [MaximumBreakingTourque] | 200 kNm           |  |
| [WeightFrom]             | 520 kg            |  |
| [TiltAngle]              | 40°               |  |
| [RotationSpeed]          | 7.0 s at 72 l/min |  |
| [WorkingPreassure]       | 25 MPa            |  |
| [MinHydraulicFlow]       | 121 l/min         |  |
| [NrOfLubricationPoints]  | 6                 |  |
| [TurnTorque]             | 9550 Nm at 25 MPa |  |
| [TiltTorqueA]            | 30900 Nm          |  |
| [TiltTorqueB]            | 45100 Nm          |  |

The products in the photos may have additional accessories and features. Technical data and weights may vary depending on the configuration and equipment. We reserve the right to change specifications or designs without prior notice and assume no responsibility for any actual errors that may occur. There may be variations in product programs and equipment standards between the markets. For more information concerning current product specifications, local adaptations and special equipment, please contact your nearest sales office.