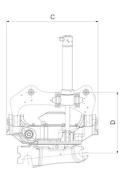

## Measurement specification

| Dimension A,<br>Width | Dimension B,<br>Installation height<br>total | Dimension C,<br>Length | Dimension D,<br>Installation height |
|-----------------------|----------------------------------------------|------------------------|-------------------------------------|
| 800 mm                | 1150 mm                                      | 800 mm                 | 530 mm                              |