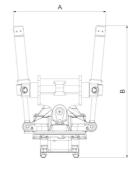

## Measurement specification

| Dimension A,<br>Width | Dimension B,<br>Installation height<br>total | Dimension C,<br>Length | Dimension D,<br>Installation height |
|-----------------------|----------------------------------------------|------------------------|-------------------------------------|
| 800 mm                | 1150 mm                                      | 800 mm                 | 530 mm                              |