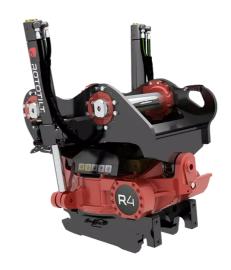

## Technical data

NOTE: The photo shows a general example of the product.

| [MaximumMachineWeight]   | 10000 - 16000 kg  |  |
|--------------------------|-------------------|--|
| [MaximumBucketWidth]     | 1600 mm           |  |
| [MaximumBreakingForce]   | 125 kN            |  |
| [MaximumBreakingTourque] | 163 kNm           |  |
| [WeightFrom]             | 380 kg            |  |
| [TiltAngle]              | 40°               |  |
| [RotationSpeed]          | 7.0 s at 60 l/min |  |
| [WorkingPreassure]       | 25 MPa            |  |
| [MinHydraulicFlow]       | 91 l/min          |  |
| [NrOfLubricationPoints]  | 6                 |  |
| [TurnTorque]             | 7640 Nm at 25 MPa |  |
| [TiltTorqueA]            | 26500 Nm          |  |
| [TiltTorqueB]            | 38600 Nm          |  |

The products in the photos may have additional accessories and features. Technical data and weights may vary depending on the configuration and equipment. We reserve the right to change specifications or designs without prior notice and assume no responsibility for any actual errors that may occur. There may be variations in product programs and equipment standards between the markets. For more information concerning current product specifications, local adaptations and special equipment, please contact your nearest sales office.