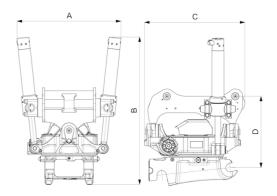

## Measurement specification

| Dimension A,<br>Width | Dimension B,<br>Installation height<br>total | Dimension C,<br>Length | Dimension D,<br>Installation height |
|-----------------------|----------------------------------------------|------------------------|-------------------------------------|
| 729 mm                | 1037 mm                                      | 705 mm                 | 503 mm                              |