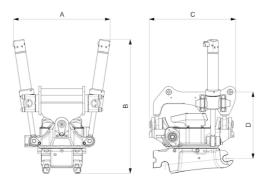

## Measurement specification

|        | Dimension B,<br>Installation height<br>total |        | Dimension D,<br>Installation<br>height |
|--------|----------------------------------------------|--------|----------------------------------------|
| 677 mm | 939 mm                                       | 607 mm | 467 mm                                 |