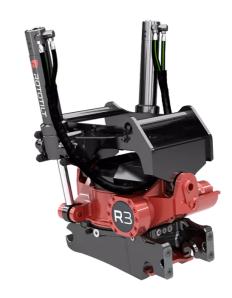

## Technical data

NOTE: The photo shows a general example of the product.

| [MaximumMachineWeight]   | 6000 - 12000 kg   |  |
|--------------------------|-------------------|--|
| [MaximumBucketWidth]     | 1500 mm           |  |
| [MaximumBreakingForce]   | 81 kN             |  |
| [MaximumBreakingTourque] | 85 kNm            |  |
| [WeightFrom]             | 300 kg            |  |
| [TiltAngle]              | 40°               |  |
| [RotationSpeed]          | 7.0 s at 50 l/min |  |
| [WorkingPreassure]       | 25 MPa            |  |
| [MinHydraulicFlow]       | 69 I/min          |  |
| [NrOfLubricationPoints]  | 6                 |  |
| [TurnTorque]             | 6100 Nm at 25 MPa |  |
| [TiltTorqueA]            | 21500 Nm          |  |
| [TiltTorqueB]            | 26500 Nm          |  |

The products in the photos may have additional accessories and features. Technical data and weights may vary depending on the configuration and equipment. We reserve the right to change specifications or designs without prior notice and assume no responsibility for any actual errors that may occur. There may be variations in product programs and equipment standards between the markets. For more information concerning current product specifications, local adaptations and special equipment, please contact your nearest sales office.