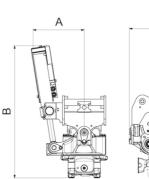

## Measurement specification

| Dimension<br>A, Width | Dimension B,<br>Installation height<br>total |        | Dimension D,<br>Installation<br>height |
|-----------------------|----------------------------------------------|--------|----------------------------------------|
| 314 mm                | 810 mm                                       | 468 mm | 389 mm                                 |