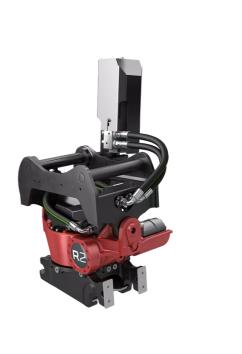

## Technical data

NOTE: The photo shows a general example of the product.

| [MaximumMachineWeight]   | 3000 - 6500 kg    |  |
|--------------------------|-------------------|--|
| [MaximumBucketWidth]     | 1200 mm           |  |
| [MaximumBreakingForce]   | 50 kN             |  |
| [MaximumBreakingTourque] | 43 kNm            |  |
| [WeightFrom]             | 175 kg            |  |
| [TiltAngle]              | 40°               |  |
| [RotationSpeed]          | 7.0 s at 30 l/min |  |
| [WorkingPreassure]       | 25 MPa            |  |
| [MinHydraulicFlow]       | 42 l/min          |  |
| [NrOfLubricationPoints]  | 3                 |  |
| [TurnTorque]             | 3900 Nm at 25 MPa |  |
| [TiltTorqueB]            | 14400 Nm          |  |
|                          |                   |  |

The products in the photos may have additional accessories and features. Technical data and weights may vary depending on the configuration and equipment. We reserve the right to change specifications or designs without prior notice and assume no responsibility for any actual errors that may occur. There may be variations in product programs and equipment standards between the markets. For more information concerning current product specifications, local adaptations and special equipment, please contact your nearest sales office.