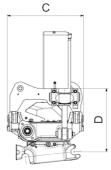

## Measurement specification

| Dimension<br>A, Width | Dimension B,<br>Installation height<br>total |        | Dimension D,<br>Installation<br>height |
|-----------------------|----------------------------------------------|--------|----------------------------------------|
| 314 mm                | 810 mm                                       | 468 mm | 389 mm                                 |