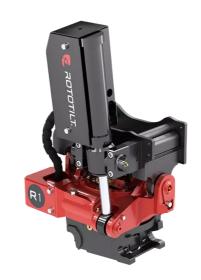

## Technical data

NOTE: The photo shows a general example of the product.

| [MaximumMachineWeight]   | 1500 - 3500 kg    |  |
|--------------------------|-------------------|--|
| [MaximumBucketWidth]     | 1000 mm           |  |
| [MaximumBreakingForce]   | 35 kN             |  |
| [MaximumBreakingTourque] | 25 kNm            |  |
| [WeightFrom]             | 90 kg             |  |
| [TiltAngle]              | 40°               |  |
| [RotationSpeed]          | 7.0 s at 15 l/min |  |
| [WorkingPreassure]       | 21 MPa            |  |
| [MinHydraulicFlow]       | 21 l/min          |  |
| [NrOfLubricationPoints]  | 5                 |  |
| [TurnTorque]             | 1650 Nm at 21 MPa |  |
| [TiltTorqueB]            | 5800 Nm           |  |

The products in the photos may have additional accessories and features. Technical data and weights may vary depending on the configuration and equipment. We reserve the right to change specifications or designs without prior notice and assume no responsibility for any actual errors that may occur. There may be variations in product programs and equipment standards between the markets. For more information concerning current product specifications, local adaptations and special equipment, please contact your nearest sales office.