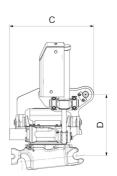

## Measurement specification

| Dimension A,<br>Width | Dimension B,<br>Installation height<br>total | Dimension C,<br>Length | Dimension D,<br>Installation height |
|-----------------------|----------------------------------------------|------------------------|-------------------------------------|
| 290 mm                | 1150 mm                                      | 456 mm                 | 333 mm                              |