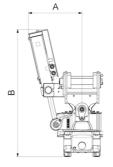

## Measurement specification

| Dimension A,<br>Width | Dimension B,<br>Installation height<br>total | Dimension C,<br>Length | Dimension D,<br>Installation height |
|-----------------------|----------------------------------------------|------------------------|-------------------------------------|
| 290 mm                | 1150 mm                                      | 456 mm                 | 333 mm                              |